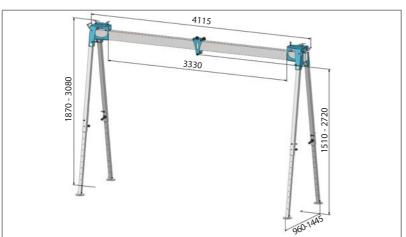

As a standard delivery the distance between the legs can be continuously adjusted on both sides via two screw adjustments.

The length of the legs can be adjusted; a big advantage when operating on uneven ground.