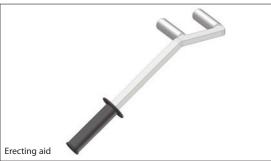

Due to link joints between beam and legs the crane is easily erected by one person: fold out the four legs, secure with bolts and adjust to the height required. In this case the erecting aid would prove to be useful, available as accessory.