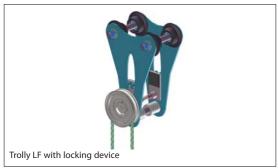

The crane is equipped with a ball bearing trolley LK, easily moveable by pushing the load.

On request, the trolley is also available with a locking device: trolley LF. The trolley can be fitted with a manual hoist.