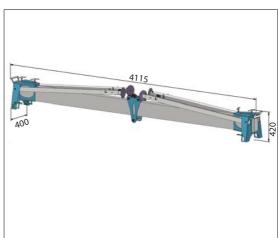

## The perfect aluminium crane, with quick mounting and dismantling, it is ideal for operating across different sites.

Beam and legs of the crane are manufactured of high quality aluminium profiles. This makes the construction very light and can be easily carried by two people.

As a standard delivery the distance between the legs can be continuously adjusted on both sides via two screw adjustments.

The length of the legs can be adjusted; a big advantage when operating on uneven ground.