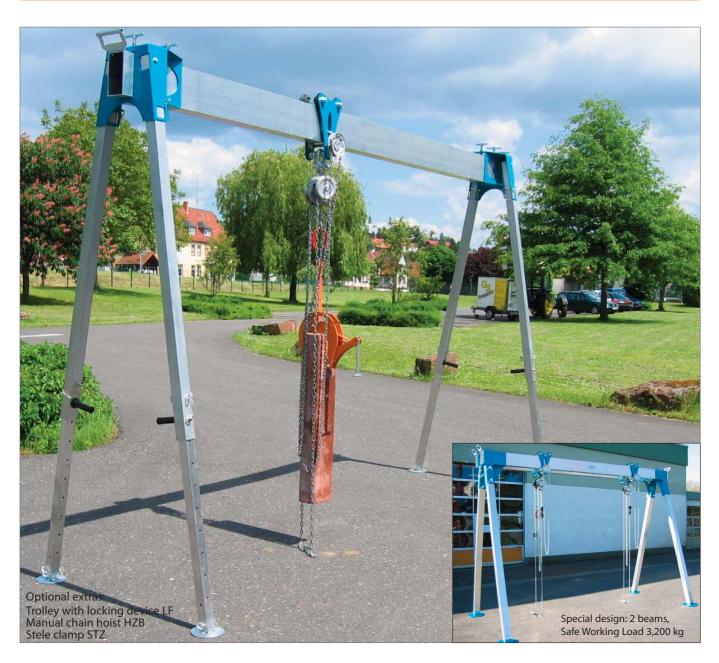

## The perfect aluminium crane, with quick mounting and dismantling, it is ideal for operating across different sites.

Beam and legs of the crane are manufactured of high quality aluminium profiles. This makes the construction very light and can be easily carried by two people.

Due to link joints between beam and legs the crane is easily erected by one person: fold out the four legs, secure with bolts and adjust to the height required. In this case the erecting aid would prove to be useful, available as accessory.

As a standard delivery the distance between the legs can be continuously adjusted on both sides via two screw adjustments.

The length of the legs can be adjusted; a big advantage when operating on uneven ground.

The crane is equipped with a ball bearing trolley LK, easily moveable by pushing the load.

On request, the trolley is also available with a locking device: trolley LF. The trolley can be fitted with a manual hoist.

When the crane is not needed, it can be easily folded and stored, requiring very little space.

| Order No. | Model                                                                      | Safe Working | Weight |
|-----------|----------------------------------------------------------------------------|--------------|--------|
|           |                                                                            | Load         |        |
| 530 075   | Aluminium crane AK 750 with trolley LK 750                                 | 750 kg       | 85 kg  |
| 722 031   | Manual chain hoist HZE 1,0, lifting height 3 m, construction height 330 mm | 1.000 kg     | 12 kg  |
| 048 672   | Locking device for trolley LF 750                                          | 750 kg       | 8 kg   |
| 530 150   | Aluminium crane AK 1500 with trolley LK 1500                               | 1.500 kg     | 105 kg |
| 722 041   | Manual chain hoist HZE 2,0, lifting height 3 m, construction height 385 mm | 2.000 kg     | 19 kg  |
| 048 671   | Locking device for trolley LF 1500                                         | 1.500 kg     | 9 kg   |
| 048 648   | Hand-Geared Trolley (total height + 80 mm)                                 | 1.500 kg     | 10 kg  |
| 048 641   | Erection aid (2 pieces)                                                    |              | 3 kg   |